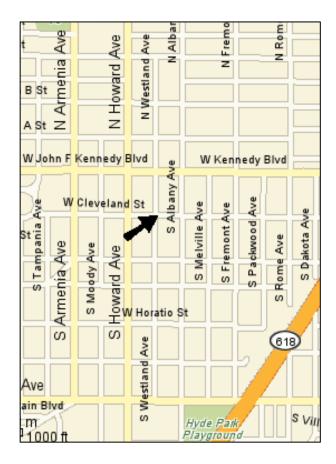

# From I-275 South (North Tampa, I-4 Interchange)

- -Take Exit 42 (Howard/Armenia), turning left (heading South) onto Armenia.
- -Turn left onto Platt Street towards downtown Tampa.
- -Cross Howard Avenue and take the second left onto South Albany Avenue.
- -Turn left onto Cleveland Street. Note, this is a oneway street.
- -Office parking lot is the third "driveway" on the left side, located just behind our office, which is a onestory, yellow and white building on the corner of Cleveland Street and South Westland Avenue -If you prefer to park on the street, take a left onto South Westland Avenue.
- -Entrance to office is on South Westland Avenue

### From I-275 North (Howard Franklin Bridge, St. Petersburg/Clearwater)

- -Take Exit 42 (Howard/Armenia), turning right (heading South) onto Armenia.
- -Turn left onto Platt Street towards downtown Tampa.
- -Cross Howard Avenue and take the second left onto South Albany Avenue.
- -Turn left onto Cleveland Street. Note, this is a one-way street.
- -Office parking lot is the third "driveway" on the left side, located just behind our office, which is a one-story, yellow and white building on the corner of Cleveland Street and South Westland Avenue
- -If you prefer to park on the street, take a left onto South Westland Avenue.
- -Entrance to office is on South Westland Avenue

### From I-75/Crosstown Expressway (Brandon)

- -From I-75, take Crosstown Expressway Toll exit toward Tampa/Port Tampa.
- -Merge onto South Crosstown Expressway/FL-618.
- -Take Exit 4 toward Willow Avenue.
- -Turn slight left onto Cleveland Street for 0.6 miles.
- -After passing South Albany Street, our parking lot is the third "driveway" on the left side, located just behind our office, which is a one-story, yellow and white building on the corner of Cleveland Street and South Westland Avenue.
- -If you prefer to park on the street, take a left onto South Westland Avenue.
- -Entrance to office is on South Westland Avenue.